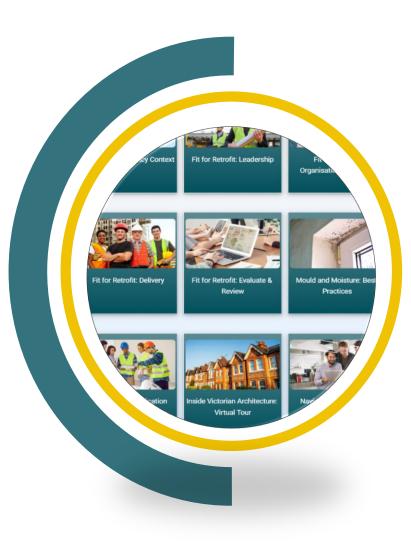

## **CPD Modules**

Upload up to 2 CPD modules (videos) to the CPD page of the Retrofit Professionals Hub. Members will view the content on-demand and will receive a CPD certificate.

Additional modules are available for an additional fee.

Not got recorded CPD? The TRA videography team can work with you to create this. Ask for more details and costs.

Link to CPD Library